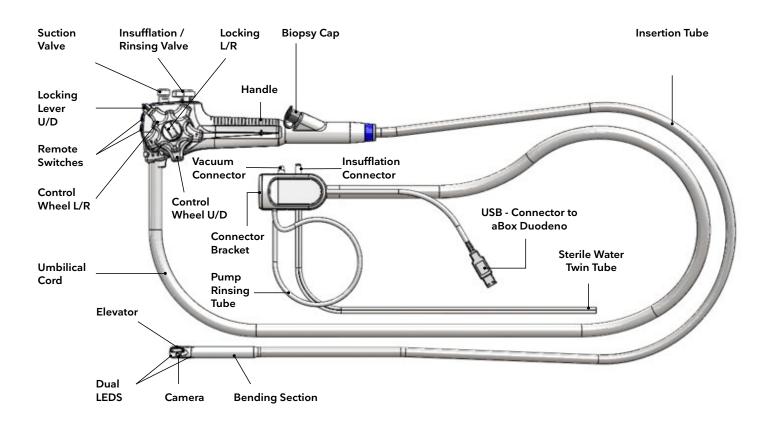

### **DATASHEET**

Sterile straight from the pack, Ambu aScope Duodeno is a singleuse endoscope with side viewing optics, deflectable tip and an elevator to control the position of compatible endoscopic accessories.

Elevator control lever to raise (up) and lower (down) the elevator

# **SPECIFICATIONS**

| Optical System                |                       |
|-------------------------------|-----------------------|
| Direction of View             | Retro Side Viewing 6° |
| Field of View                 | 130°                  |
| Insertion Section             |                       |
| Distal End Outer Diameter     | ф 13.7 mm             |
| Insertion Tube Outer Diameter | ф 11.3 mm             |
| Working Length                | 1240 mm               |
| Instrument Working Channe     |                       |
| Inner Diameter                | φ 4.2 mm (12.6 FR)    |

| Up 120° / Down 90°    |  |
|-----------------------|--|
| Left 90° / Right 110° |  |
|                       |  |
| Dual LEDs             |  |
|                       |  |
| 700 g                 |  |
|                       |  |