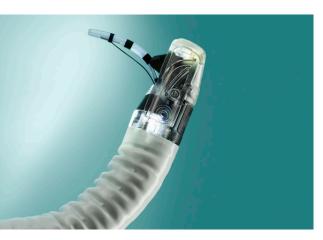

With aScope™ Duodeno, you have a new scope with consistent performance every time, and there is no risk of patient cross-contamination. What's more, there's no need for costly reprocessing or repair.

Distal tip showing elevator in use with a sphincterotome

Elevator control lever to raise (up) and lower (down) the elevator