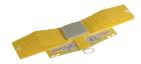

#### A REVOLUTION IN DESIGN

The unique Ambu Head Wedge is designed to immobilise a patient's head instantly and effectively when placed on a back board. It is applied easily and quickly in just four simple steps.

With its innovative construction the Head Wedge enables a perfect fit to the patient in one go, saving time at the scene when seconds count.

Made of plastic, it is superior to any cardboard product; there is no need to worry about bad weather because the Head Wedge is even efficient on wet back boards.

#### **FEATURES**

- Fully disposable
- Manufactured out of recyclable plastic, making it both waterproof and very durable
- It is totally radiolucent, CT and MRI compatible, ensuring that the patient is effectively immobilised even during examinations
- The Head Wedge stores completely flat saving valuable storage space, it can even be stored attached to the backboard
- Fully adjustable to fit all sizes from children to adults
- Fits all known backboards
- Strong, self-adhesive head strap with medical grade glue ensures a secure hold without any discomfort to the patient