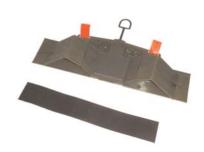

## Ambu® Military Head Wedge

## INSTANT AND EFFECTIVE IMMOBILISATION

The fully adjustable, disposable Ambu Military Head Wedge immobilises a patients head instantly and

effectively in four simple steps. It is similar in design to the standard Ambu Head Wedge but it has been manufactured in camoflauge colours as per military specifications.