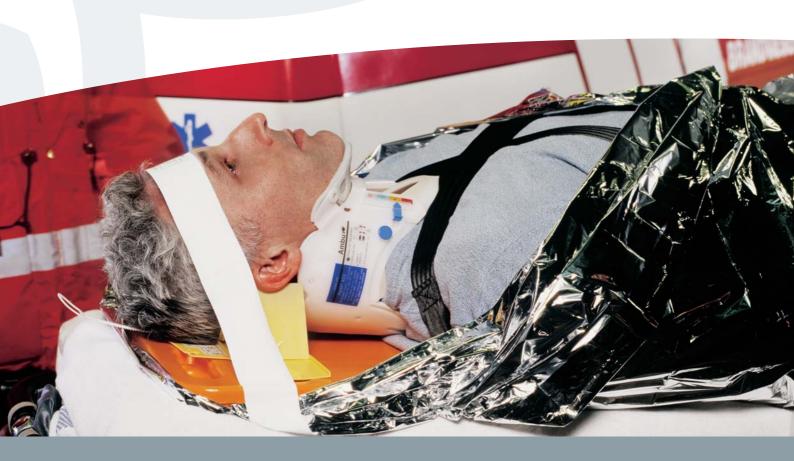

#### Ambu<sup>®</sup> Perfit<sup>™</sup> Extrication Collars

### THE PERFECT FIT FOR NEUTRAL ALIGNMENT

Ambu offers two variations of collar. The Ambu Perfit and the Ambu Perfit ACE (Adjustable Collar for Extrication). Both types of collar are designed to assist with the maintenance of neutral alignment, prevention of lateral sway and anterior-posterior flexion and extension of the cervical spine during transport and routine patient care or movement.

## ALL AMBU EXTRICATION COLLARS HAVE THE FOLLOWING FEATURES

- Ambu collars are fully disposable, you no longer have to worry about collars being returned to the source of origin and cross contamination issues are avoided
- Ambu collars come with a pre-shaped flip-chin piece to ensure they can be stored completely flat. Furthermore the flip-chin piece facilitates intubation and removal of vomit from a patient's mouth

- Ambu collars come with a comprehensive sizing system for easy and accurate sizing
- One-piece extrication collars simplify application and at the same time there are no extra pieces that can get lost
- Nasal cannula holders are located on the collar body to secure the oxygen tubes (except for infant)
- All collars are radiotranslucent, CAT & MRI compatible and come with a ventilated posterior shell for fluid drainage and a large hole for easy access. All of these features allow for patient examinations to take place safely without removing the collar
- Safety buttons allow for maximum reliability