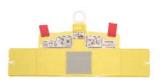

# Ambu<sup>®</sup> **Head Wedge To be attached to the back board**

See interactive flash on our home page www.ambu.com

#### A REVOLUTION IN DESIGN

The unique Ambu Head Wedge is designed to immobilise a patient's head instantly and effectively when placed on a back board. It is applied easily and quickly in just four simple steps.

With its innovative construction the Head Wedge enables a perfect fit to the patient in one go, saving time at the scene when seconds count.

Made of plastic, it is superior to any cardboard product; there is no need to worry about bad weather because the Head Wedge is even efficient on wet back boards.

#### **FEATURES**

- Fully disposable
- Manufactured out of recyclable plastic, making it both waterproof and very durable
- It is totally radiolucent, CT and MRI compatible, ensuring that the patient is effectively immobilised even during examinations
- The Head Wedge stores completely flat saving valuable storage space, it can even be stored attached to the backboard
- Fully adjustable to fit all sizes from children to adults
- Fits all known backboards
- Strong, self-adhesive head strap with medical grade glue ensures a secure hold without any discomfort to the patient