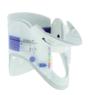

#### Ambu® Perfit

AMBU PERFIT EXTRICATION COLLAR IS A ONE-SIZE COLLAR,

which comes in four adult sizes, a pediatric size and an infant size.

#### TECHNICAL DATA

| Shell m | naterial: polyethylene                               | Colour: White/light grey |
|---------|------------------------------------------------------|--------------------------|
| Sizes:  | 1 (infant), 2 (paediatric), 3 (neckless), 4 (short), |                          |
|         | 5 (regular) and 6 (tall)                             |                          |