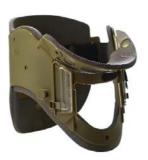

# Ambu<sup>®</sup> **Disposable Military Perfit ACE<sup>TM</sup>**

## A REVOLUTION IN DISPOSABLE ADJUSTABLE COLLARS

The Military Perfit ACE is a fully adjustable one piece cervical spine immobilisation device designed to give

a customised fit. It is identical to the standard Perfit ACE , but the Military perfit ACE has been designed in camoflauge colours to suit military specifications.