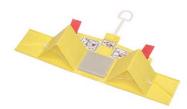

# Ambu<sup>®</sup> **Head Wedge To be attached to the back board**

See interactive flash on our home page www.ambu.com

#### A REVOLUTION IN DESIGN

The unique Ambu Head Wedge is designed to immobilise a patient's head instantly and effectively when placed on a back board. It is applied easily and quickly in just four simple steps.

With its innovative construction the Head Wedge enables a perfect fit to the patient in one go, saving time at the scene when seconds count.

Made of plastic, it is superior to any cardboard product; there is no need to worry about bad weather because the Head Wedge is even efficient on wet back boards.

#### **FEATURES**

- Fully disposable
- Manufactured out of recyclable plastic, making it both waterproof and very durable
- It is totally radiolucent, CT and MRI compatible, ensuring that the patient is effectively immobilised even during examinations
- The Head Wedge stores completely flat saving valuable storage space, it can even be stored attached to the backboard
- Fully adjustable to fit all sizes from children to adults
- Fits all known backboards
- Strong, self-adhesive head strap with medical grade glue ensures a secure hold without any discomfort to the patient