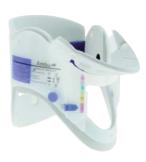

#### Ambu<sup>®</sup> Perfit<sup>™</sup> Extrication Collars

### THE PERFECT FIT FOR NEUTRAL ALIGNMENT

Ambu offers two variations of collar. The Ambu Perfit and the Ambu Perfit ACE (Adjustable Collar for Extrication). Both types of collar are designed to assist with the maintenance of neutral alignment, prevention of lateral sway and anterior-posterior flexion and extension of the cervical spine during transport and routine patient care or movement.

#### Ambu® Perfit

AMBU PERFIT EXTRICATION COLLAR IS A ONE-SIZE COLLAR,

which comes in four adult sizes, a pediatric size and an infant size.

#### TECHNICAL DATA

| Shell m | naterial: polyethylene                               | Colour: White/light grey |
|---------|------------------------------------------------------|--------------------------|
| Sizes:  | 1 (infant), 2 (paediatric), 3 (neckless), 4 (short), |                          |
|         | 5 (regular) and 6 (tall)                             |                          |