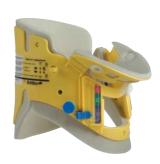

## Ambu® Mini Perfit ACE™ Ambu® Perfit ACETM

#### 28 SIZES IN 2 COLLARS

The Ambu Perfit ACE is a revolution in disposable adjustable collars. Combined with the Mini Perfit ACE, these two collars offer an incredible 28 sizes between them, ensuring that patients can now have the most effective and accurate fit ever.

The Ambu Perfit ACE is the only adjustable adult one-piece rigid cervical spine immobilisation

device with 16 precise settings for a customised fit. It adjusts within the 4 standard adult settings ranging from Neckless to Tall.

The Mini Perfit ACE is the only small adult/child adjustable one-piece rigid cervical spine immobilisation device with 12 precise settings for a customised fit. It adjusts from infant up to small adult neck sizes.

#### **TECHNICAL DATA**

| Ambu Mini Perfit ACE                                 |                           |  |
|------------------------------------------------------|---------------------------|--|
| Shell material: polyethylene                         | Number of adjustments: 12 |  |
| Adjustable sizes: infant, paediatric and small adult | Colour: Yellow/light grey |  |
| Ambu Perfit ACE                                      |                           |  |
| Shell material: polyethylene                         | Number of adjustments: 16 |  |
| Adjustable sizes: neckless, short, regular and tall  | Colour: White/light grey  |  |