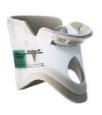

## Ambu® Mini Perfit ACE™ Ambu® Perfit ACETM

#### 28 SIZES IN 2 COLLARS

The Ambu Perfit ACE is a revolution in disposable adjustable collars. Combined with the Mini Perfit ACE, these two collars offer an incredible 28 sizes between them, ensuring that patients can now have the most effective and accurate fit ever.

The Ambu Perfit ACE is the only adjustable adult one-piece rigid cervical spine immobilisation

device with 16 precise settings for a customised fit. It adjusts within the 4 standard adult settings ranging from Neckless to Tall.

The Mini Perfit ACE is the only small adult/child adjustable one-piece rigid cervical spine immobilisation device with 12 precise settings for a customised fit. It adjusts from infant up to small adult neck sizes.