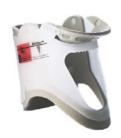

#### 28 SIZES IN 2 COLLARS

The Ambu Perfit ACE is a revolution in disposable adjustable collars. Combined with the Mini Perfit ACE, these two collars offer an incredible 28 sizes between them, ensuring that patients can now have the most effective and accurate fit ever.

The Ambu Perfit ACE is the only adjustable adult one-piece rigid cervical spine immobilisation

device with 16 precise settings for a customised fit. It adjusts within the 4 standard adult settings ranging from Neckless to Tall.

The Mini Perfit ACE is the only small adult/child adjustable one-piece rigid cervical spine immobilisation device with 12 precise settings for a customised fit. It adjusts from infant up to small adult neck sizes.