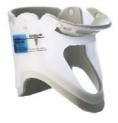

# Ambu<sup>®</sup> **Head Wedge To be attached to the back board**

See interactive flash on our home page www.ambu.com

#### A REVOLUTION IN DESIGN

The unique Ambu Head Wedge is designed to immobilise a patient's head instantly and effectively when placed on a back board. It is applied easily and quickly in just four simple steps.

With its innovative construction the Head Wedge enables a perfect fit to the patient in one go, saving time at the scene when seconds count.

Made of plastic, it is superior to any cardboard product; there is no need to worry about bad weather because the Head Wedge is even efficient on wet back boards.

#### **FEATURES**

- Fully disposable
- Manufactured out of recyclable plastic, making it both waterproof and very durable
- It is totally radiolucent, CT and MRI compatible, ensuring that the patient is effectively immobilised even during examinations
- The Head Wedge stores completely flat saving valuable storage space, it can even be stored attached to the backboard
- Fully adjustable to fit all sizes from children to adults
- Fits all known backboards
- Strong, self-adhesive head strap with medical grade glue ensures a secure hold without any discomfort to the patient