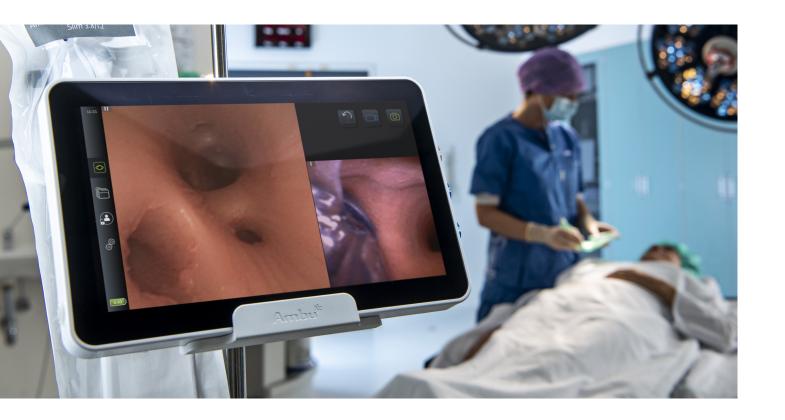

## aView 2 Advance

## HIGH QUALITY IMAGING AND DUAL VIEW HELP YOU FOCUS ON YOUR PATIENTS

The new camera in VivaSight 2 and features of the aView 2 Advance monitor help you perform OLV procedures confidently:

- Integrated Dual View Mode enables you to view real-time video from VivaSight 2, aScope 4 Broncho Slim and other Ambu Bronchoscopes with a small diameter simultaneously
- Easily to record and store images and videos during procedures
- Full HD resolution and advanced image processing ensure high image quality
- 12.8-inch touchscreen with intuitive user interface improves workflow
- 180-degree rotation and easy-to-connect cable enable you to set up in the best position for the given clinical situation