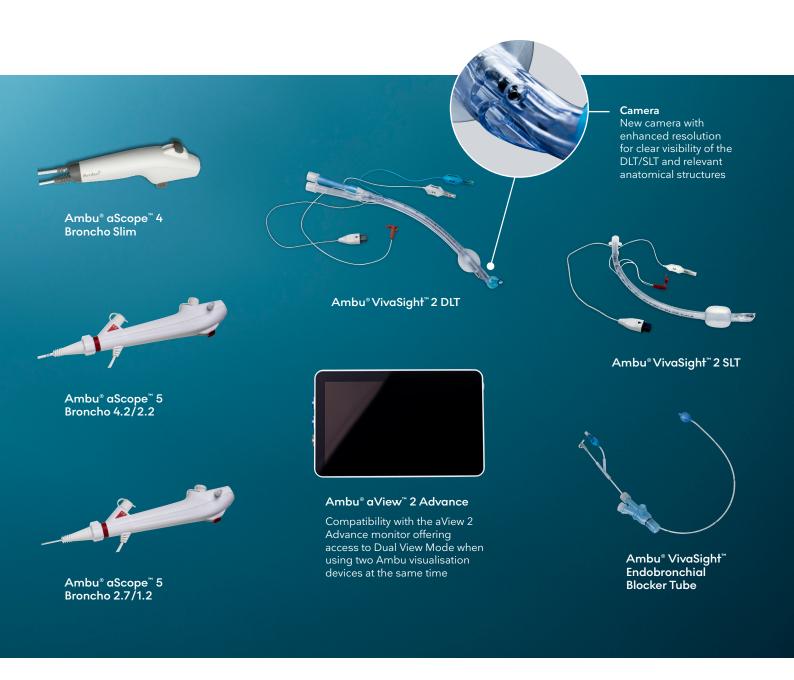

## **Ambu® ONE LUNG VENTILATION SOLUTION**

Continuous visualisation of tube position during the entire procedure

## **AMBU OLV SOLUTION**

The comprehensive range arms you with a wide array of products to handle the various situations that can arise during OLV procedures.

The latest generation of VivaSight offers a number of new features, including a new camera with enhanced resolution a quick-connect video and adapter cable, and compatibility with Ambu® aView™ 2 Advance: our full-HD Monitor with Dual View Mode.

## HIGH QUALITY IMAGING AND DUAL VIEW HELP YOU FOCUS ON YOUR PATIENTS

The new camera in VivaSight 2 and features of the aView 2 Advance monitor help you perform OLV procedures confidently:

- Integrated Dual View Mode enables you to view real-time video from VivaSight 2, aScope 4 Broncho Slim and other Ambu Bronchoscopes with a small diameter simultaneously
- Easily to record and store images and videos during procedures
- Full HD resolution and advanced image processing ensure high image quality
- 12.8-inch touchscreen with intuitive user interface improves workflow
- 180-degree rotation and easy-to-connect cable enable you to set up in the best position for the given clinical situation